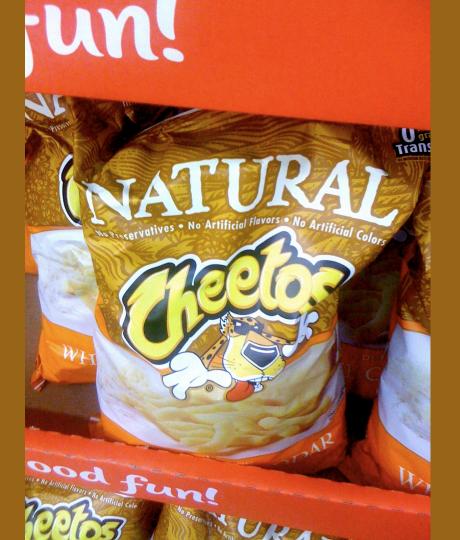

#### Natural

#### Should contain no:

- Artificial colors
- Artificial flavors
- Synthetic ingredients

These FDA standards are not enforced.

USDA regulates the label on meat and poultry products.

Photo credit: Quinn Dombrowski, 2009. Flickr. Creative Commons CC BY SA 2.0.