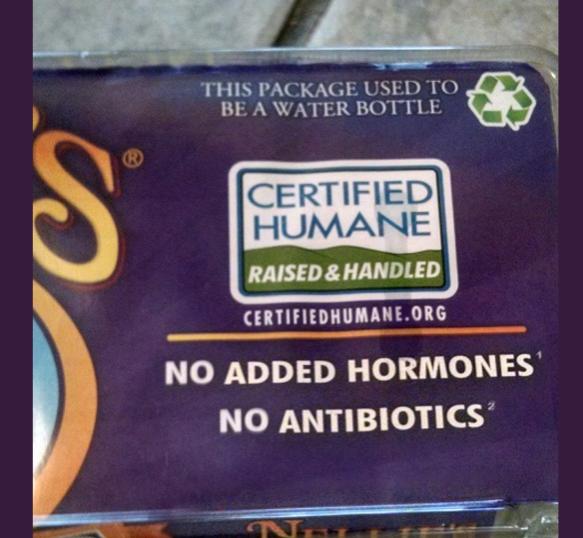

edients

Select potatoes, expeller pressed high oleic sunflower oil, seasoning (lactose, dextrose, salt, sodium diacetate, garlic powder, onion powder, citric acid, malic acid, dill weed and spice extractive). Contains milk.

No MSG

### **USDA Organic**

Requirements include:

- No synthetic fertilizers
- Most pesticides are prohibited
- No hormones or antibiotics in animals
- No genetically engineered organisms
- Animals must be able to express certain natural behaviors (e.g., grazing)



#### Natural

#### Should contain no:

- Artificial colors
- Artificial flavors
- Synthetic ingredients

These FDA standards are not enforced.

USDA regulates the label on meat and poultry products.



Photo credit: Quinn Dombrowski, 2009. Flickr. Creative Commons CC BY SA 2.0.

### Third-party labels