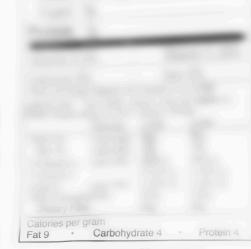

## **Nutrition Facts**

Federal law requires this label on most foods. Includes information about:

- Serving size
- Calories
- Fats and cholesterol
- Sodium
- Carbohydrates
- Fiber
- Sugars
- Protein
- Vitamins and minerals

### **Nutrition Facts**

Serving Size 1/6 Sheet (41g /1.5oz) Servings Per Container 12

| Amount Per Serving                                                                                                                  |                                                            |                                        |                                        |
|-------------------------------------------------------------------------------------------------------------------------------------|------------------------------------------------------------|----------------------------------------|----------------------------------------|
| Calories 160 Calories from Fat 90                                                                                                   |                                                            |                                        |                                        |
| % Daily Value*                                                                                                                      |                                                            |                                        |                                        |
| Total Fat 10g                                                                                                                       |                                                            |                                        | <b>15</b> %                            |
| Saturated Fat 5g                                                                                                                    |                                                            |                                        | 25%                                    |
| Trans Fat 0g                                                                                                                        |                                                            |                                        |                                        |
| Cholesterol 0mg                                                                                                                     |                                                            |                                        | 0%                                     |
| Sodium 140mg                                                                                                                        |                                                            |                                        | 6%                                     |
| Total Carbohydrate 16g 5%                                                                                                           |                                                            |                                        |                                        |
| Dietary Fiber 1g                                                                                                                    |                                                            |                                        | 4%                                     |
| Sugars 1g                                                                                                                           |                                                            |                                        |                                        |
| Protein 3g                                                                                                                          |                                                            |                                        |                                        |
|                                                                                                                                     | )                                                          |                                        |                                        |
| Vitamin A                                                                                                                           | 0% •                                                       | Vitamin                                | C 0%                                   |
| Calcium                                                                                                                             | 0% •                                                       | Iron                                   | 6%                                     |
| * Percent Daily Values are based on a 2,000 calorie diet. Your daily values may be higher or lower depending on your calorie needs: |                                                            |                                        |                                        |
|                                                                                                                                     | Calories:                                                  | 2,000                                  | 2,500                                  |
| Total Fat Sat Fat Cholesterol Sodium Total Carboh                                                                                   | Less than<br>Less than<br>Less than<br>Less than<br>ydrate | 65g<br>20g<br>300mg<br>2,400mg<br>300g | 80g<br>25g<br>300mg<br>2,400mg<br>375g |

Dietary Fiber

30g