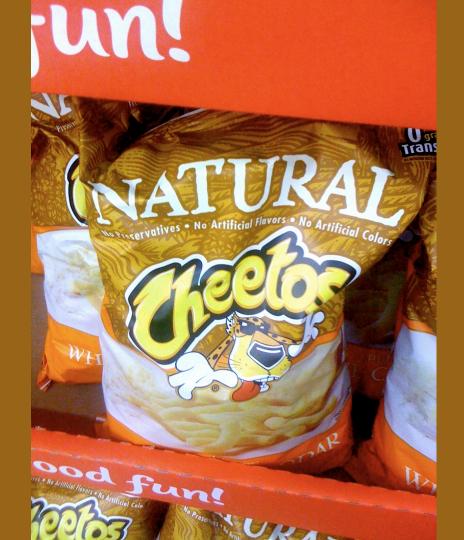

## **Natural**

#### Should contain no:

- Artificial colors
- Artificial flavors
- Synthetic ingredients

These FDA standards are not enforced.

USDA regulates the label on meat and poultry products.