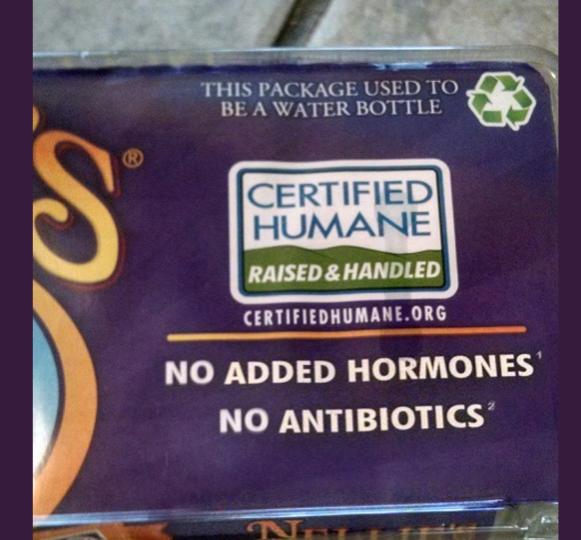

## Ingredients

Listed in descending order by weight.



### **Ingredients**

Select potatoes, expeller pressed high oleic sunflower oil, seasoning (lactose, dextrose, salt, sodium diacetate, garlic powder, onion powder, citric acid, malic acid, dill weed and spice extractive).

Contains milk.

No MSG



## **USDA** Organic

#### Requirements include:

- No synthetic fertilizers
- Most pesticides are prohibited
- No hormones or antibiotics in animals
- No genetically engineered organisms
- Animals must be able to express certain natural behaviors (e.g., grazing)



## **Natural**

#### Should contain no:

- Artificial colors
- Artificial flavors
- Synthetic ingredients

These FDA standards are not enforced.

USDA regulates the label on meat and poultry products.



# Third-party labels